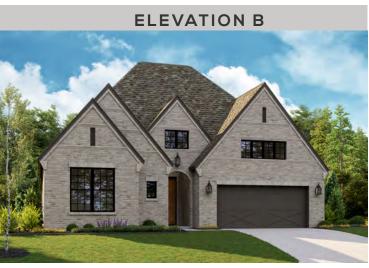

## **PLAN 4531**

## Elevations









\*Third car garage not shown on elevation



## **PLAN 4531**

## Floor Plan OPTIONAL MORNING KITCHEN W/ STAIRS TO OPTIONAL ATTIC STORAGE OPTIONAL MORNING KITCHEN OPTIONAL BONUS ROOM W/ POWDER OPTIONAL ATTIC STORAGE COVERED OUTDOOR LIVING 15' x 12' 10' Ceiling OPTIONAL 12' x 8' SLIDING GLASS DOOR HEARTH ROOM BEDROOM #4 12' x 12' 10' Ceiling OWNER'S BONUS ROOM BEDROOM 15' x 16' 10' to 11' Ceiling OWNER'S BEDROOM 15' x 19' 10' to 11' Ceiling GREAT DINING ROOM 0 12' x 18' 10' Ceiling OPTIONAL BONUS ROOM W/ BEDROOM #4/BATH #4 OPTIONAL **BAY WINDOW** ATTIC STORAGE BONUS ROOM KITCHEN CLOSET STUDY/FLEX LAUNDRY 13' x 10' 10' Ceiling OPTIONAL OPTIONAL BONUS ROOM W/ ATTIC STORAGE AND POWDER **FIREPLACE** PWDR STORAGE CLOSET BEDROOM #2 12' x 11' 10' Ceiling **OPTIONAL DOUBLE GARAGE DOORS** 0 GA