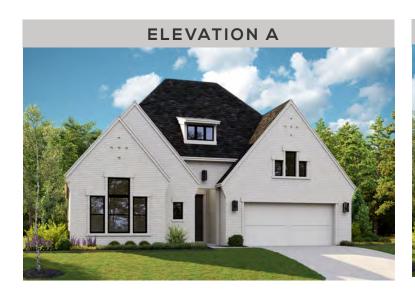

## **PLAN 4531**

## Elevations









\*Third car garage not shown on elevation



## **PLAN 4531**

## Floor Plan OPTIONAL MORNING KITCHEN W/ STAIRS TO OPTIONAL ATTIC STORAGE OPTIONAL MORNING KITCHEN OPTIONAL BONUS ROOM W/ POWDER OPTIONAL ATTIC STORAGE COVERED OUTDOOR LIVING 15' x 12' 10' Ceiling OPTIONAL 12' x 8' SLIDING GLASS DOOR HEARTH ROOM BEDROOM #4 12' x 12' 10' Ceiling OWNER'S BONUS ROOM BEDROOM 15' x 16' 10' to 11' Ceiling OWNER'S BEDROOM 15' x 19' 10' to 11' Ceiling GREAT DINING ROOM 0 12' x 18' 10' Ceiling OPTIONAL BONUS ROOM W/ BEDROOM #4/BATH #4 OPTIONAL **BAY WINDOW** ATTIC STORAGE BONUS ROOM KITCHEN CLOSET STUDY/FLEX LAUNDRY 13' x 10' 10' Ceiling OPTIONAL OPTIONAL BONUS ROOM W/ ATTIC STORAGE AND POWDER **FIREPLACE** PWDR STORAGE CLOSET BEDROOM #2 12' x 11' 10' Ceiling **OPTIONAL DOUBLE GARAGE DOORS** 0