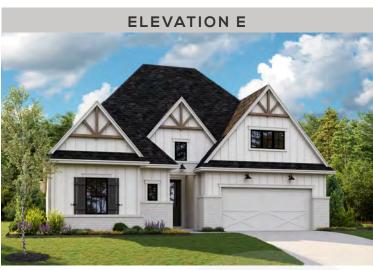

## **PLAN 4531**

## Elevations









\*Third car garage not shown on elevation



## **PLAN 4531**

## Floor Plan OPTIONAL MORNING KITCHEN W/ STAIRS TO OPTIONAL ATTIC STORAGE OPTIONAL MORNING KITCHEN OPTIONAL BONUS ROOM W/ POWDER OPTIONAL ATTIC STORAGE COVERED OUTDOOR LIVING 15' x 12' 10' Ceiling OPTIONAL 12' x 8' SLIDING GLASS DOOR HEARTH ROOM BEDROOM #4 12' x 12' 10' Ceiling OWNER'S BONUS ROOM BEDROOM 15' x 16' 10' to 11' Ceiling OWNER'S BEDROOM 15' x 19' 10' to 11' Ceiling GREAT DINING ROOM 0 12' x 18' 10' Ceiling OPTIONAL BONUS ROOM W/ BEDROOM #4/BATH #4 OPTIONAL **BAY WINDOW** ATTIC STORAGE BONUS ROOM KITCHEN CLOSET STUDY/FLEX LAUNDRY 13' x 10' 10' Ceiling OPTIONAL OPTIONAL BONUS ROOM W/ ATTIC STORAGE AND POWDER **FIREPLACE** PWDR STORAGE CLOSET BEDROOM #2 12' x 11' 10' Ceiling **OPTIONAL DOUBLE GARAGE DOORS** 0 GARAGE