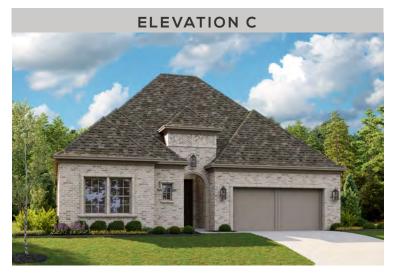

## **PLAN 4531**

## Elevations









\*Third car garage not shown on elevation



## **PLAN 4531**

## Floor Plan OPTIONAL MORNING KITCHEN W/ STAIRS TO OPTIONAL ATTIC STORAGE OPTIONAL MORNING KITCHEN OPTIONAL BONUS ROOM W/ POWDER OPTIONAL ATTIC STORAGE COVERED OUTDOOR LIVING 15' x 12' 10' Ceiling OPTIONAL 12' x 8' SLIDING GLASS DOOR HEARTH ROOM BEDROOM #4 12' x 12' 10' Ceiling OWNER'S BONUS ROOM BEDROOM 15' x 16' 10' to 11' Ceiling OWNER'S BEDROOM 15' x 19' 10' to 11' Ceiling GREAT DINING ROOM 0 12' x 18' 10' Ceiling OPTIONAL BONUS ROOM W/ BEDROOM #4/BATH #4 OPTIONAL **BAY WINDOW** ATTIC STORAGE BONUS ROOM KITCHEN CLOSET STUDY/FLEX LAUNDRY 13' x 10' 10' Ceiling OPTIONAL OPTIONAL BONUS ROOM W/ ATTIC STORAGE AND POWDER **FIREPLACE** PWDR STORAGE CLOSET BEDROOM #2 12' x 11' 10' Ceiling **OPTIONAL DOUBLE GARAGE DOORS** 0 GARA