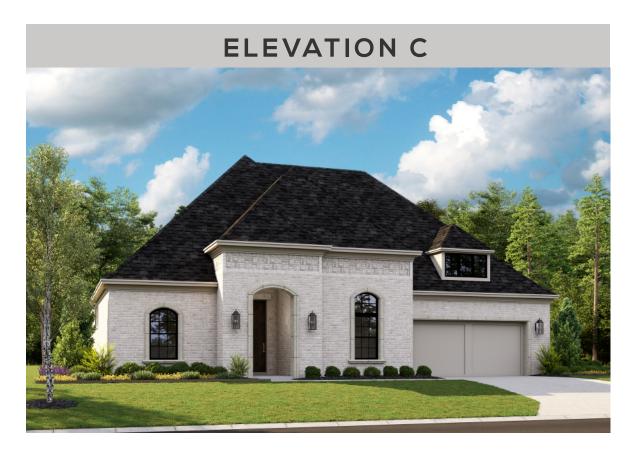

## WINDSONG RANCH

## 310 Peach Point Rd • 5511/C

3,387 sq ft - 1 Story - 3 Beds - 3.5 Baths -Media/Flex Room - Study - Hearth Room - Unfinished Storage 3 Car Tandem Garage

## 310 PEACH POINT RD