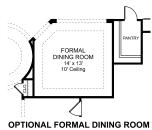

## Floor Plan

OPTIONAL 12' x 8' SLIDING GLASS DOOR

OPTIONAL 12' x 8' SLIDING GLASS DOOR W/ POOL BATH

**OPTIONAL 15' x 8' SLIDING GLASS DOOR** 

ତ

0

COVERED OUTDOOR LIVING

UNFINISHED STORAGE 14' x 14'