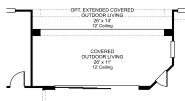

## **PLAN 6011**

## Floor Plan

OPTIONAL 12' x 8' SLIDING GLASS DOOR

OPTIONAL 12' x 8' SLIDING GLASS DOOR W/ POOL BATH

**OPTIONAL 15' x 8' SLIDING GLASS DOOR** 

ତ

0

COVERED OUTDOOR LIVING

UNFINISHED STORAGE 14' x 14'