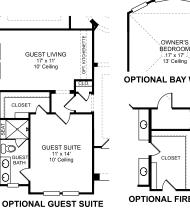

## Floor Plan

OPTIONAL 12' x 8' SLIDING GLASS DOOR

OPTIONAL 12' x 8' SLIDING GLASS DOOR W/ POOL BATH

**OPTIONAL 15' x 8' SLIDING GLASS DOOR** 

ତ

0

COVERED OUTDOOR LIVING

UNFINISHED STORAGE 14' x 14'

**OPTIONAL SECOND FLOOR** 

OPTIONAL DOUBLE

All information is deemed reliable as of publication date but not guaranteed and remains subject to change daily without notice including, but not limited to base price, availability, incentives, floor plans, standard specifications, options, assessments and fees, planned amenities, conceptual artists' renderings and community development plans. Price(s) shown do not reflect lot premiums, upgrades and options. Site maps, elevation renderings and marketing plans are not to scale and all dimensions are approximate. Please see a Community Sales Manager and visit www.traditionhomes.com for details. © Tradition Homes, LLC. All rights reserved.