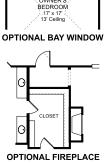

## Floor Plan

OPTIONAL 12' x 8' SLIDING GLASS DOOR

OPTIONAL 12' x 8' SLIDING GLASS DOOR W/ POOL BATH

**OPTIONAL 15' x 8' SLIDING GLASS DOOR** 

ତ

0

COVERED OUTDOOR LIVING

UNFINISHED STORAGE 14' x 14'

**OPTIONAL SECOND FLOOR** 

OPTIONAL DOUBLE

All information is deemed reliable as of publication date but not guaranteed and remains subject to change daily without notice including, but not limited to base price, availability, incentives, floor plans, standard specifications, options, assessments and fees, planned amenities, conceptual artists' renderings and community development plans. Price(s) shown do not reflect lot premiums, upgrades and options. Site maps, elevation renderings and marketing plans are not to scale and all dimensions are approximate. Please see a Community Sales Manager and visit www.traditionhomes.com for details. © Tradition Homes, LLC. All rights reserved.