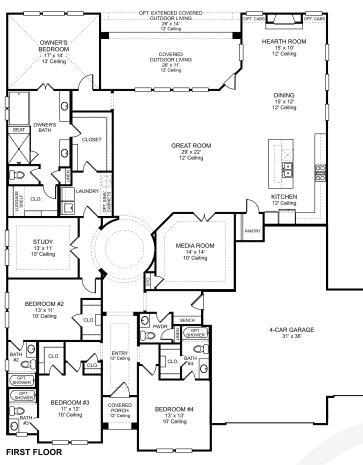

## Floor Plan

OPTIONAL 12' x 8' SLIDING GLASS DOOR

OPTIONAL 12' x 8' SLIDING GLASS DOOR W/ POOL BATH

**OPTIONAL 15' x 8' SLIDING GLASS DOOR** 

ତ

0

COVERED OUTDOOR LIVING

UNFINISHED STORAGE 14' x 14'