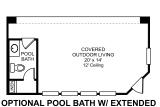

## Floor Plan

OPTIONAL 12' x 8' SLIDING GLASS DOOR

OPTIONAL 12' x 8' SLIDING GLASS DOOR W/ POOL BATH

**OPTIONAL 15' x 8' SLIDING GLASS DOOR** 

ତ

0

COVERED OUTDOOR LIVING

UNFINISHED STORAGE 14' x 14'