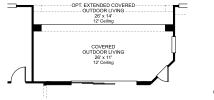

## **PLAN 6011**

## Floor Plan

OPTIONAL 12' x 8' SLIDING GLASS DOOR

OPTIONAL 12' x 8' SLIDING GLASS DOOR W/ POOL BATH

**OPTIONAL 15' x 8' SLIDING GLASS DOOR** 

ତ

0

COVERED OUTDOOR LIVING

UNFINISHED STORAGE 14' x 14'