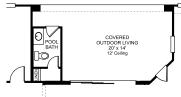

## **PLAN 6011**

## Floor Plan

OPTIONAL 12' x 8' SLIDING GLASS DOOR

OPTIONAL 12' x 8' SLIDING GLASS DOOR W/ POOL BATH

**OPTIONAL 15' x 8' SLIDING GLASS DOOR** 

ତ

0

COVERED OUTDOOR LIVING

UNFINISHED STORAGE 14' x 14'