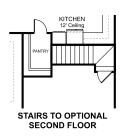

## Floor Plan

OPTIONAL 12' x 8' SLIDING GLASS DOOR

OPTIONAL 12' x 8' SLIDING GLASS DOOR W/ POOL BATH

**OPTIONAL 15' x 8' SLIDING GLASS DOOR** 

ତ

0

COVERED OUTDOOR LIVING

UNFINISHED STORAGE 14' x 14'