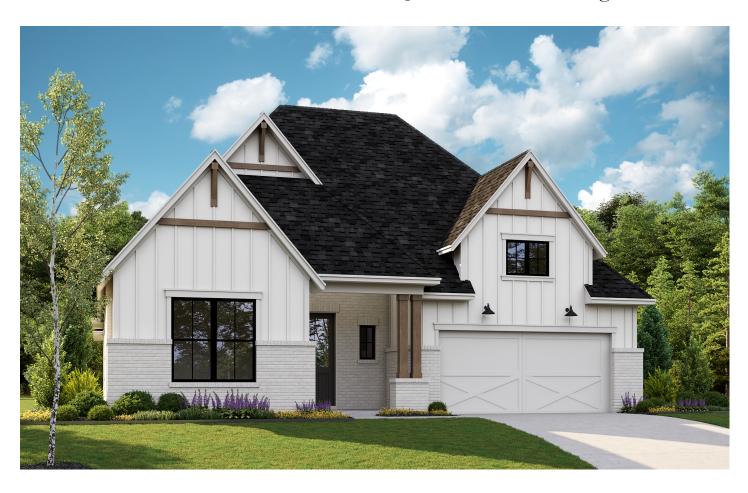

# WINDSONG RANCH

### **4810 Muleshoe Ln | 4541/E**

3,580 sq ft - 2 Story - 4 Beds - 4.5 Baths- Study Media Room - Bonus Room - 3 Car Tandem Garage

#### **4810 Muleshoe Ln | 4541/E**

3,580 sq ft - 2 Story - 4 Beds - 4.5 Baths- Study Media Room - Bonus Room - 3 Car Tandem Garage *Options Added:* Freestanding Tub -Sink & Cabinets in Laundry Room - Upstairs Bed #4/Bath #4 & Bonus Room