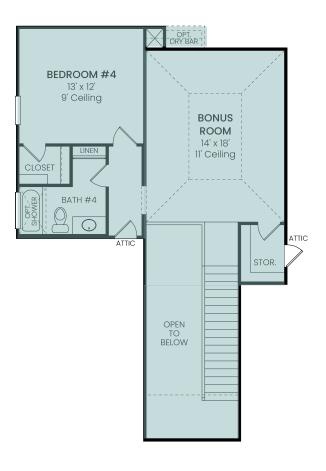

### SECOND FLOOR

#### **4810 Muleshoe Ln | 4541/E**

3,580 sq ft - 2 Story - 4 Beds - 4.5 Baths- Study Media Room - Bonus Room - 3 Car Tandem Garage *Options Added:* Freestanding Tub -Sink & Cabinets in Laundry Room - Upstairs Bed #4/Bath #4 & Bonus Room