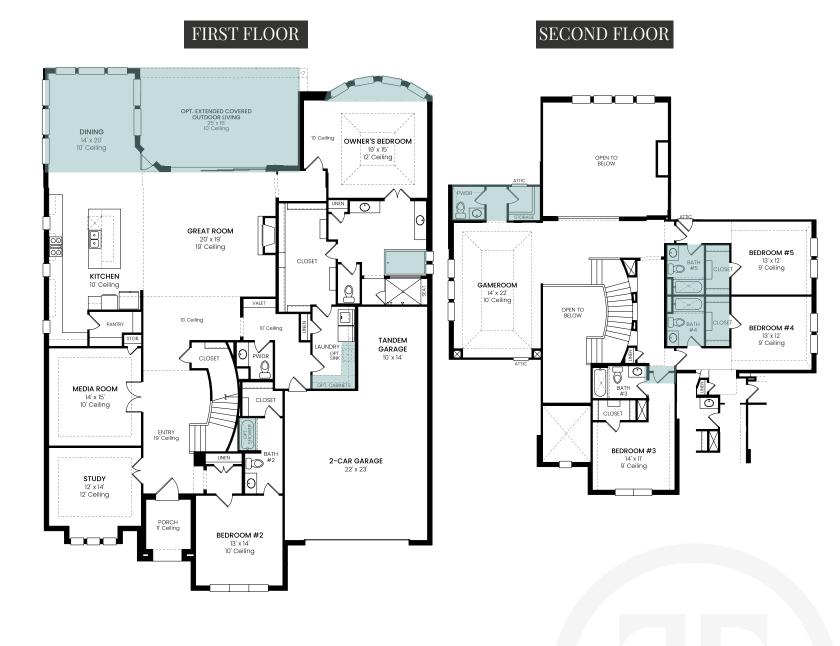

## STARVIEW 74'

## 591 Twilight Dr | 6051 B

4,929 sq ft - 2 Story - 5 Beds - 5 Full Baths - 2 Powder Baths - Study - Media Room - Gameroom -3 Car Tandem Garage

*Options Added:* Owner's Bay Window - Owner's Free Standing Tub - Sliding Glass Door - Extended Covered Patio - Extended Dining Area - Laundry Room Cabinets & Sink - Bath #2 Shower - Ensuite Baths #4/#5 - Ensuite Bath #3 - Upstairs Powder Bath