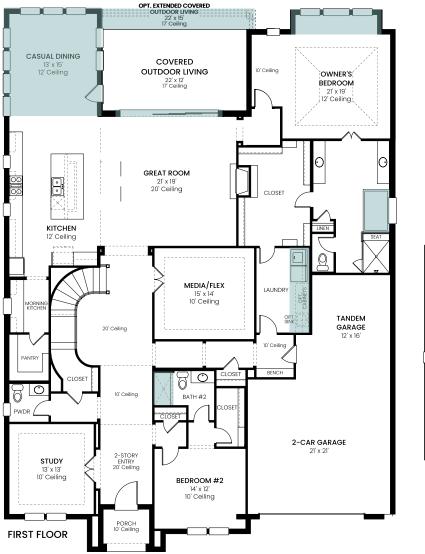

## STARVIEW 74'

## 721 Capella Ct | 6061 A

5,395 sq ft - 2 Story - 5 Beds - 5 Full Baths - 2 Powder Baths - Study - Media Room - Gameroom Unfinished Storage - 3 Car Tandem Garage

*Options Added:* Owner's Box Window - Owner's Free Standing Tub - Sliding Glass Door - Extended Dining Room - Extended Covered Outdoor Living - Laundry Room Cabinets & Sink - Bath #2 Shower Bedroom #5/Bath #5 - Upstairs Powder - Media Room - Dry Bar

## FIRST FLOOR

SECOND FLOOR

All information is deemed reliable as of publication date but not guaranteed and remains subject to change daily without notice including, but not limited to base price, availability, incentives, floor plans, standard specifications, options, assessments and fees, planned amenities, maps, elevation renderings and community development plans. Price(s) shown do not reflect lot premiums, upgrades and options. Site www.traditionhomes.com for details. © 2022, Tradition Homes, LLC. All rights reserved.