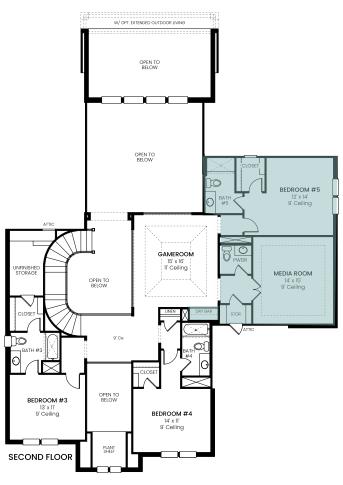

## STARVIEW 74'

## 721 Capella Ct | 6061 A

5,395 sq ft - 2 Story - 5 Beds - 5 Full Baths - 2 Powder Baths - Study - Media Room - Gameroom Unfinished Storage - 3 Car Tandem Garage

*Options Added:* Owner's Box Window - Owner's Free Standing Tub - Sliding Glass Door - Extended Dining Room - Extended Covered Outdoor Living - Laundry Room Cabinets & Sink - Bath #2 Shower Bedroom #5/Bath #5 - Upstairs Powder - Media Room - Dry Bar

## FIRST FLOOR

SECOND FLOOR

All information is deemed reliable as of publication date but not guaranteed and remains subject to change daily without notice including, but not limited to base price, availability, incentives, floor plans, standard specifications, options, assessments and fees, planned amenities, maps, elevation renderings and community development plans. Price(s) shown do not reflect lot premiums, upgrades and options. Site www.traditionhomes.com for details. © 2022, Tradition Homes, LLC. All rights reserved.